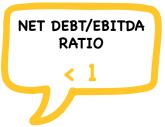

Net debt/EBITDA ratio: < 1

O Generate positive free cashflow

|                                       | • • • • • • • |
|---------------------------------------|---------------|
|                                       | • • • • • •   |
|                                       | · · · · · ·   |
|                                       | • • • • • •   |
|                                       | • • • • • • • |
|                                       | • • • • • • • |
|                                       | <br>          |
|                                       |               |
|                                       | · · · · · · · |
| · · · · · · · · · · · · · · · · · · · |               |
|                                       | •••••         |