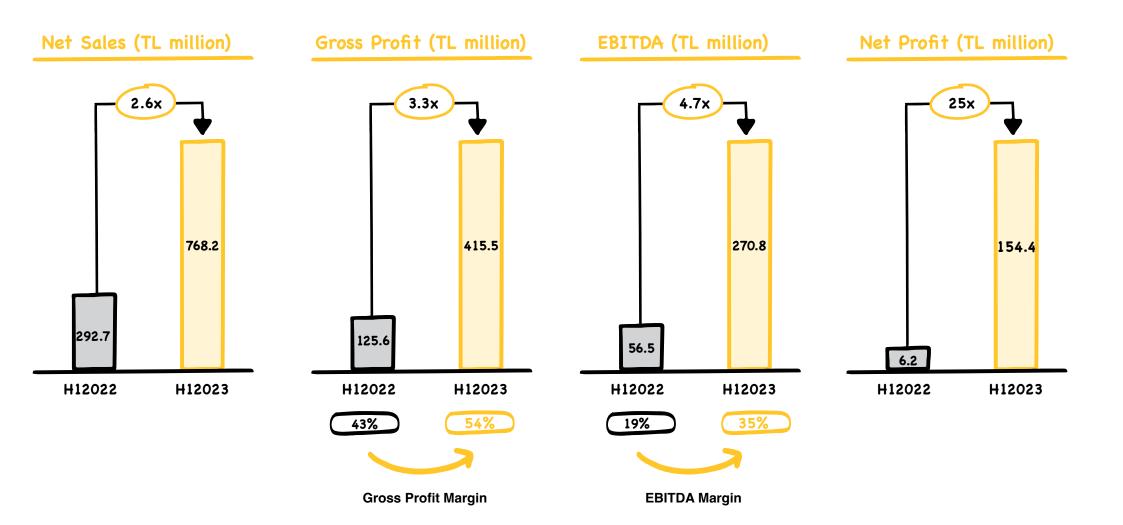

# Financial Results

Key Financial Indicators - 2018-2022

FABER-CASTELL

ADEL

Anadolu Grub

Key Financial Indicators - June 2023

FABER-CASTELL

ADEL