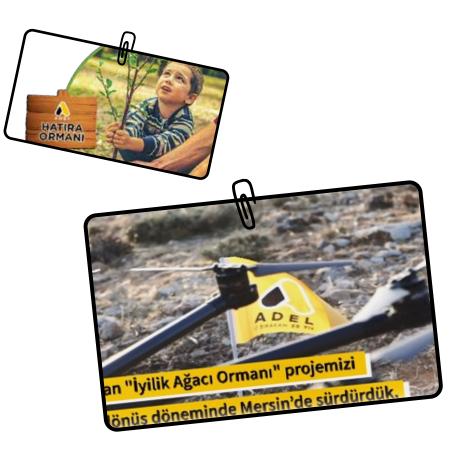

ADEL KALEMCİLİK GOODNESS TREE FOREST

## Social Responsibility

- Contributes to children's intellectual development
- V Helps children in need

Adel Kalemcilik Goodness Tree Project: A legacy for future generations

FABER-CASTELL