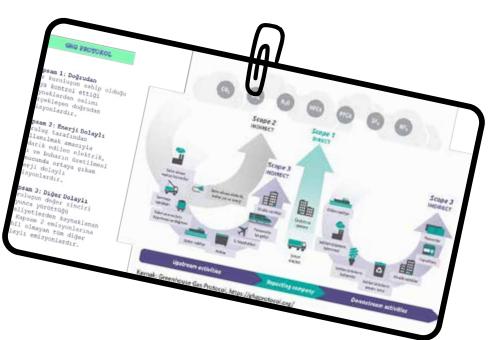

### Sustainability

We have calculated our 2021 carbon footprint and plan to publish, before the end of 2023 year, a sustainability report that will include carbon footprint information

FABER-CASTELL

Anadolu Gr