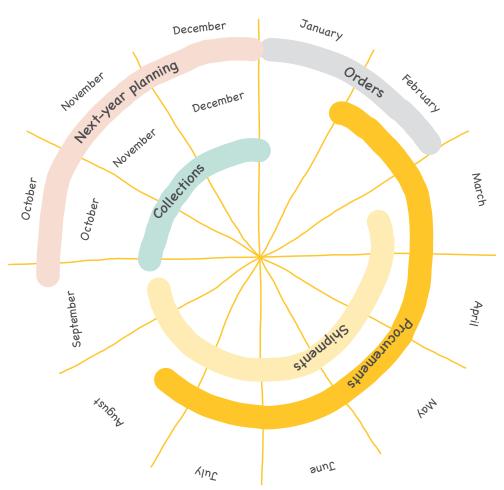

#### Tradeshow Business Cycle

- 🤣 Each year's business plans laid out in previous year's 4<sup>th</sup> quarter
- ✓ January-February tradeshows attended and orders received
- Tradeshow order procurement, shipping, and collection processes move forward as follows:
- Main goal: Complete all shipments before schools reopen in the fall
- ✓ Tradeshow order-related collections generally finalized in Q4