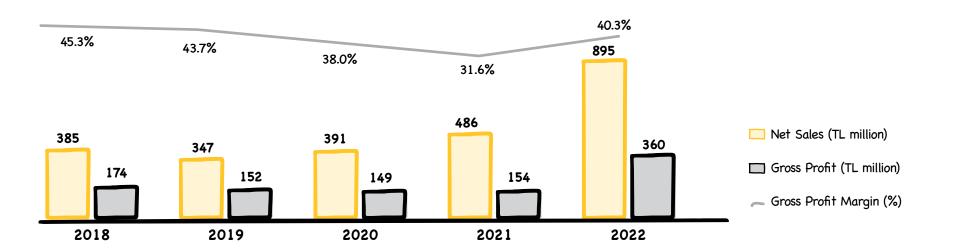

# Financial Results

Key Financial Indicators - 2018-2022

FABER-CASTELL

ADEL

Anadolu Grub

Key Financial Indicators - June 2023

FABER-CASTELL

ADEL