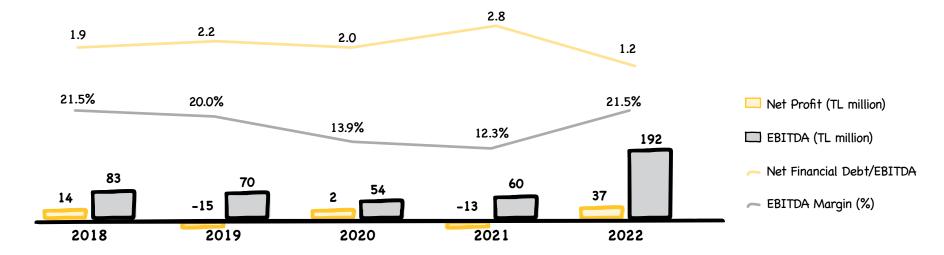

# Financial Results

Key Financial Indicators - 2018-2022

FABER-CASTELL

ADEL

Anadolu Grub

Key Financial Indicators - June 2023

FABER-CASTELL

ADEL