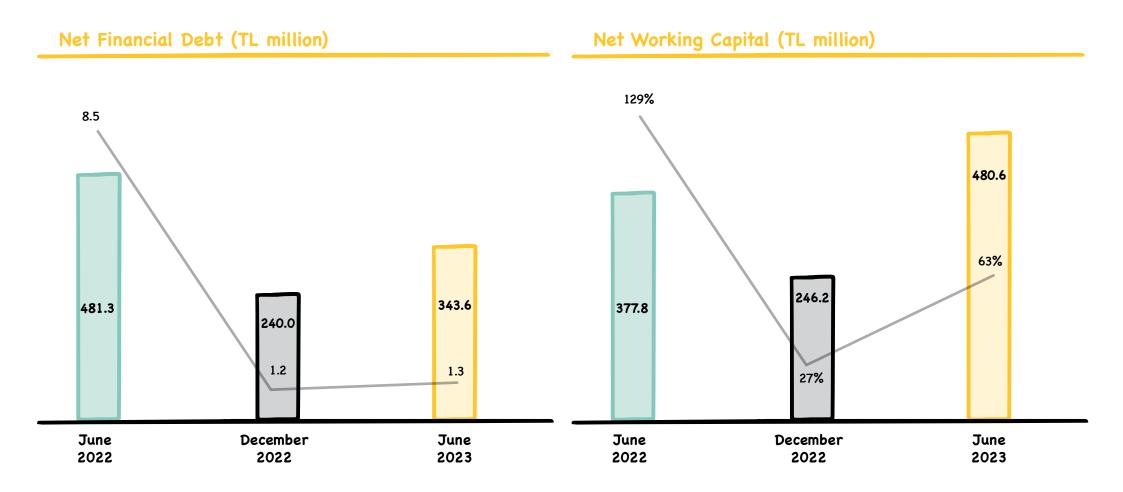

Anadolu

Key Financial Indicators - June 2023

🔲 Net Financial Debt (TL million)

- Net Financial Debt/Net Sales

Net Working Capital (TL million)

- Net Working Capital/Net Sales

Anadolu