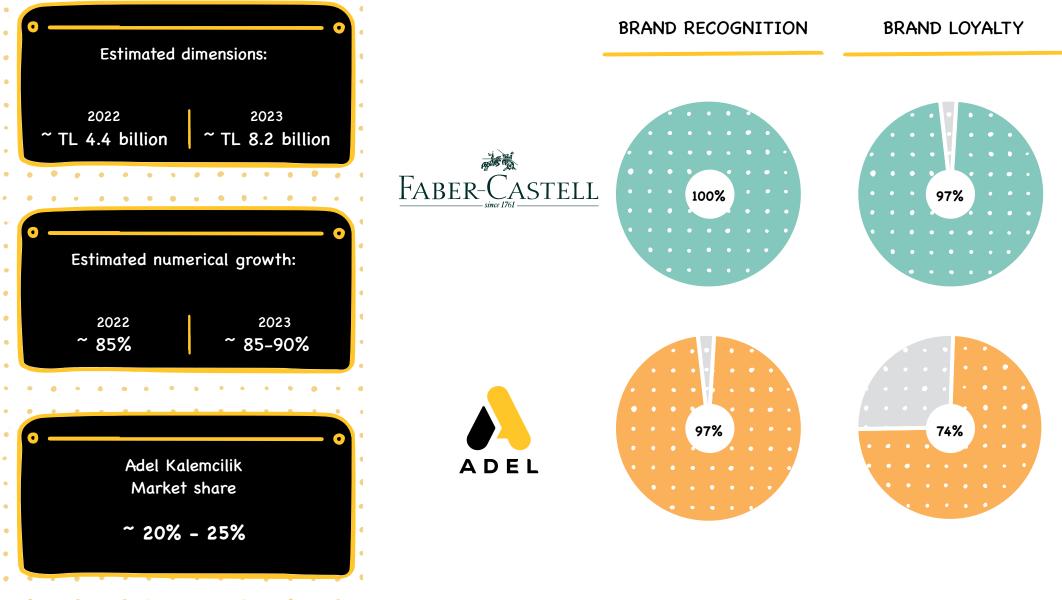

## Turkish Stationery Market

Sources: Euromonitor International, Adel Kalemcilik Field Survey, IPSOS Brand Health Tracking (December 2021)

In addition to its own products, Adel also markets and sells nearly 4,000 products made by the world's leading stationery and toy manufacturers. 2023 Tradeshow Marketing & Sales Operations